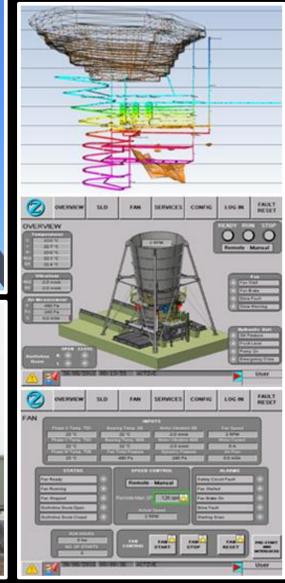

### Improved System Reliability

Supplying Ventilation On Demand

The Guadarrama Tunnels , Spain (5th-largest tunnels in the world)

- 2 Twin tunnels of 28 kms each
- No intermediate shafts
- Saccardo nozzle system
- Cross passages at 250 m