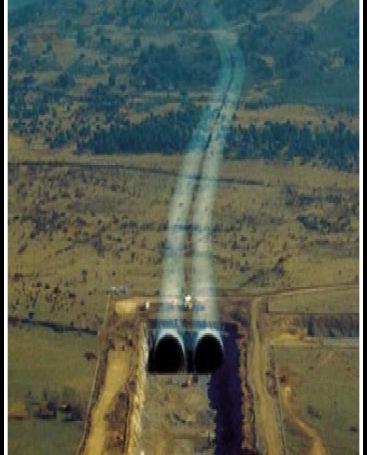

### Improved System Reliability

Supplying Ventilation On Demand

The Guadarrama Tunnels , Spain (5th-largest tunnels in the world)

- 2 Twin tunnels of 28 kms each
- No intermediate shafts
- Saccardo nozzle system
- Cross passages at 250 m