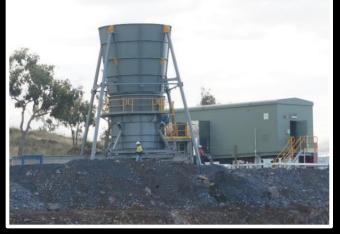

### Improved System Reliability

Supplying Ventilation On Demand

The Guadarrama Tunnels , Spain (5th-largest tunnels in the world)

- 2 Twin tunnels of 28 kms each
- No intermediate shafts
- Saccardo nozzle system
- Cross passages at 250 m