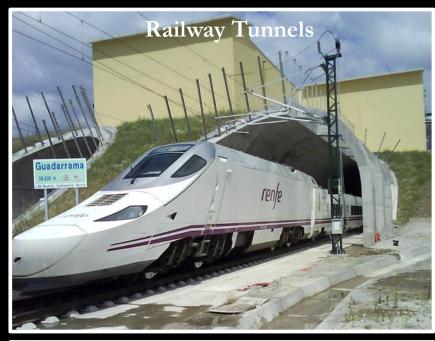

### Improved System Reliability

Supplying Ventilation On Demand

The Guadarrama Tunnels , Spain (5th-largest tunnels in the world)

- 2 Twin tunnels of 28 kms each
- No intermediate shafts
- Saccardo nozzle system
- Cross passages at 250 m