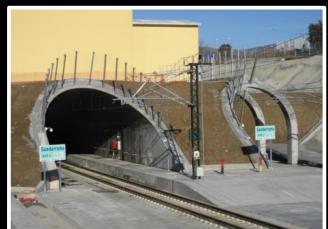

### Improved System Reliability

Supplying Ventilation On Demand

The Guadarrama Tunnels , Spain (5th-largest tunnels in the world)

- 2 Twin tunnels of 28 kms each
- No intermediate shafts
- Saccardo nozzle system
- Cross passages at 250 m