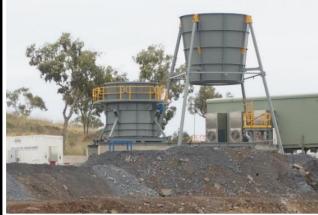

### Improved System Reliability

Supplying Ventilation On Demand

The Guadarrama Tunnels , Spain (5th-largest tunnels in the world)

- 2 Twin tunnels of 28 kms each
- No intermediate shafts
- Saccardo nozzle system
- Cross passages at 250 m