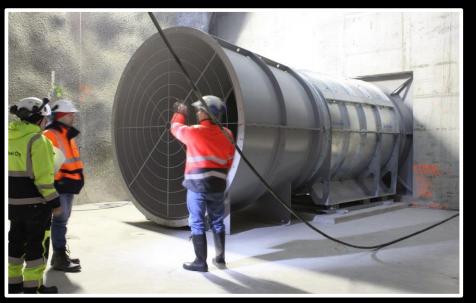

### Improved System Reliability

Supplying Ventilation On Demand

The Guadarrama Tunnels , Spain (5th-largest tunnels in the world)

- 2 Twin tunnels of 28 kms each
- No intermediate shafts
- Saccardo nozzle system
- Cross passages at 250 m