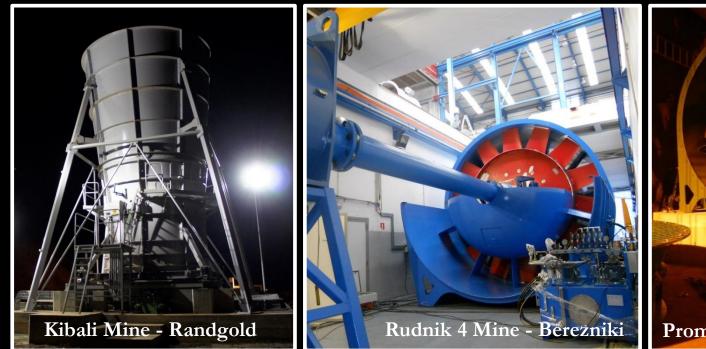

#### Marina Coastal Expressway, Singapore

**Zitron** The ventilation systems supplier for the world's underground mine projects