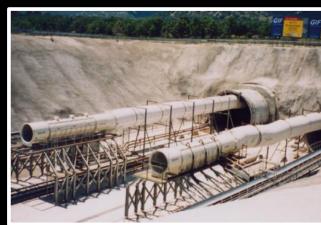

### Improved System Reliability

Supplying Ventilation On Demand

The Guadarrama Tunnels , Spain (5th-largest tunnels in the world)

- 2 Twin tunnels of 28 kms each
- No intermediate shafts
- Saccardo nozzle system
- Cross passages at 250 m