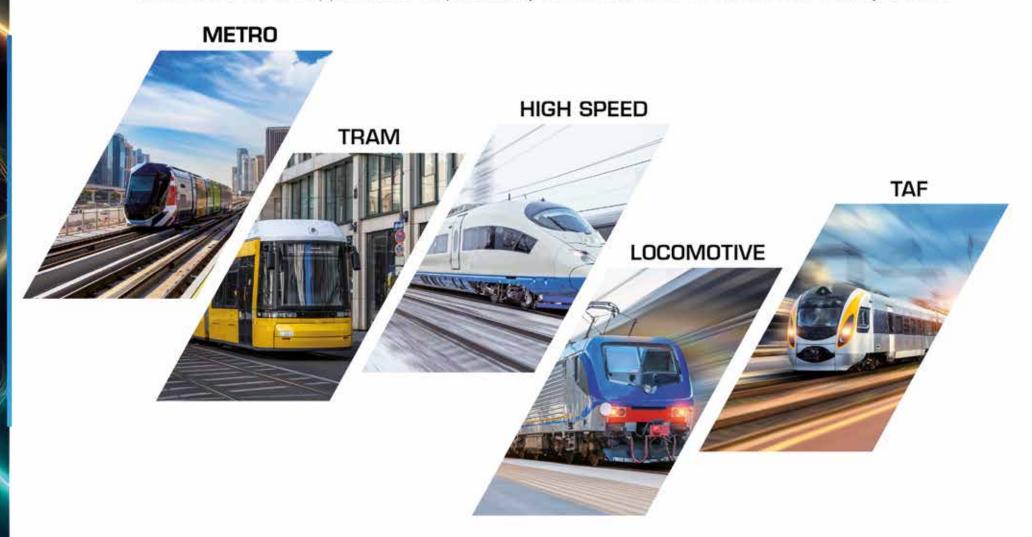

## **RAILWAY APPLICATIONS:**

MSA DAMPER design and produce a full range of shock absorbers which cover all the applications requested by OEMs and after market of the railway sector.

MSA DAMPER meet the highest standards required by the railway industry by offering solutions and services which guarantee to set the technology for safety, reliability and performances.

## PRIMARY VERTICAL SUSPENSION - SECONDARY VERTICAL SUSPENSION HORIZONTAL - YAW - INTER CARS - PANTOGRAPH

**MSA DAMPER** produce a complete range of standard and special shock absorbers for buses, trucks, trailer-axels, agricultural and military applications which are manufactured in conformity with the severe technical specifications requested by our OEM customers.