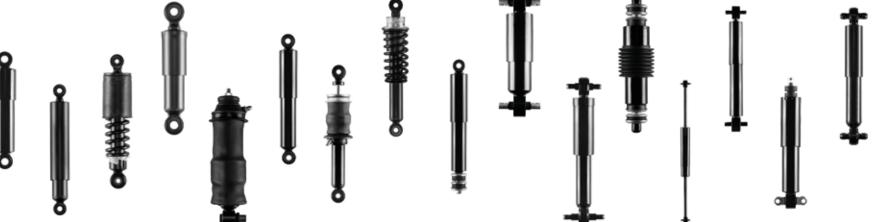

SHE BHOSE MSA DAMPER is present at international level supplying leading OEMs and aftermarket.

MSA DAMPER is specialist in designing and producing shock absorbers and anti-vibration metal

rubber components addressed to railway, commercial and special purpose vehicles.

## **RAILWAY APPLICATIONS:**

MSA DAMPER design and produce a full range of shock absorbers which cover all the applications requested by OEMs and after market of the railway sector.

MSA DAMPER meet the highest standards required by the railway industry by offering solutions and services which guarantee to set the technology for safety, reliability and performances.

## PRIMARY VERTICAL SUSPENSION - SECONDARY VERTICAL SUSPENSION HORIZONTAL - YAW - INTER CARS - PANTOGRAPH

**MSA DAMPER** produce a complete range of standard and special shock absorbers for buses, trucks, trailer-axels, agricultural and military applications which are manufactured in conformity with the severe technical specifications requested by our OEM customers.