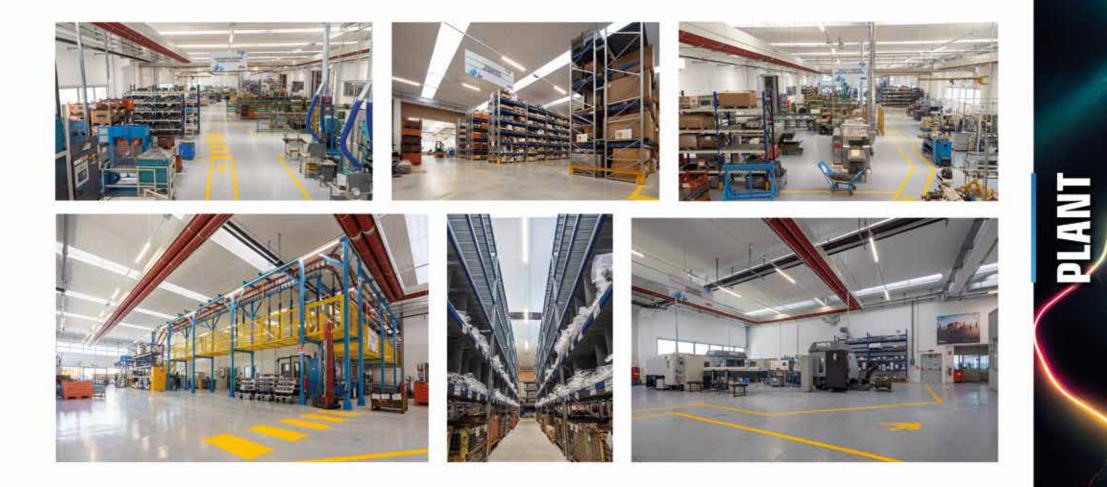

PRODUCTION PROCESSES

Laser marking is the best technology to ensure the legibility and permanence of codes/names/brands. The laser can mark as small as 0.5 x 0.5 mm, and can customize the shock absorbers according to the customer's requests.

#### ISO 9001: 2015 ISOTS 22163: 2017-IRIS3. ISO 45001: 2018, ISO 14001: 2015 EN ISO 3834-2: 2021 EN 15085-2: 2020

The goal of MSA Technical department is to design and develop projects according to customer technical specifications. With the help of 2D and 3D CAD softwares we are able to satisfy the market requirements for dampers and rubber to metal components and co-design new products both with customers or suppliers.

In addition FEM simulation are part of the design process for not-standard customized components.

MSA DAMPER guarantees its partners the delivery of reliable products

with the best performances and optimized service intervals validated through its testing laboratory which can perform extreme life tests simulations.