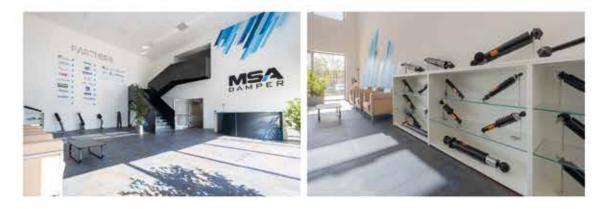

### MSA DAMPER system is certified according to

#### ISO 9001: 2015 ISOTS 22163: 2017-IRIS3. ISO 45001: 2018, ISO 14001: 2015 EN ISO 3834-2: 2021 EN 15085-2: 2020

The goal of MSA Technical department is to design and develop projects according to customer technical specifications. With the help of 2D and 3D CAD softwares we are able to satisfy the market requirements for dampers and rubber to metal components and co-design new products both with customers or suppliers.