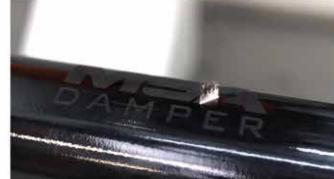

PRODUCTION PROCESSES

Laser marking is the best technology to ensure the legibility and permanence of codes/names/brands. The laser can mark as small as 0.5 x 0.5 mm, and can customize the shock absorbers according to the customer's requests.