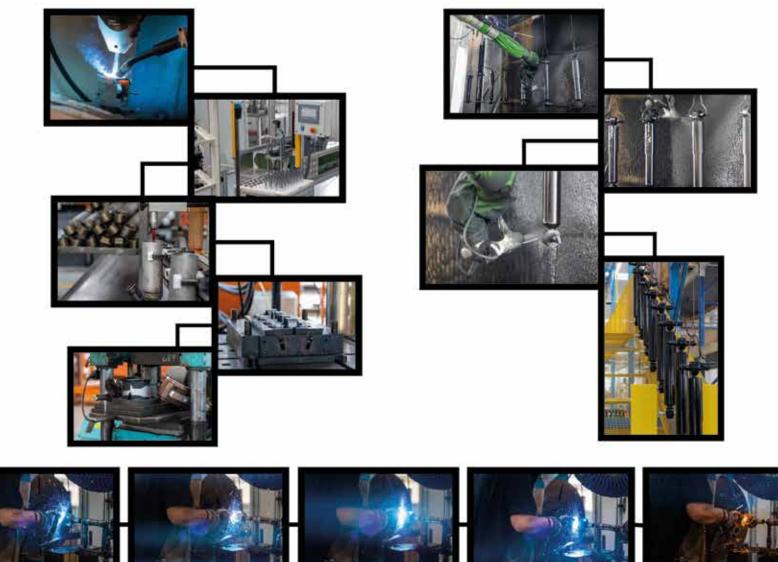

PRODUCTION PROCESSES

Laser marking is the best technology to ensure the legibility and permanence of codes/names/brands. The laser can mark as small as 0.5 x 0.5 mm, and can customize the shock absorbers according to the customer's requests.

#### ISO 9001: 2015 ISOTS 22163: 2017-IRIS3. ISO 45001: 2018, ISO 14001: 2015 EN ISO 3834-2: 2021 EN 15085-2: 2020

The goal of MSA Technical department is to design and develop projects according to customer technical specifications. With the help of 2D and 3D CAD softwares we are able to satisfy the market requirements for dampers and rubber to metal components and co-design new products both with customers or suppliers.

In addition FEM simulation are part of the design process for not-standard customized components.

MSA DAMPER guarantees its partners the delivery of reliable products

with the best performances and optimized service intervals validated through its testing laboratory which can perform extreme life tests simulations.