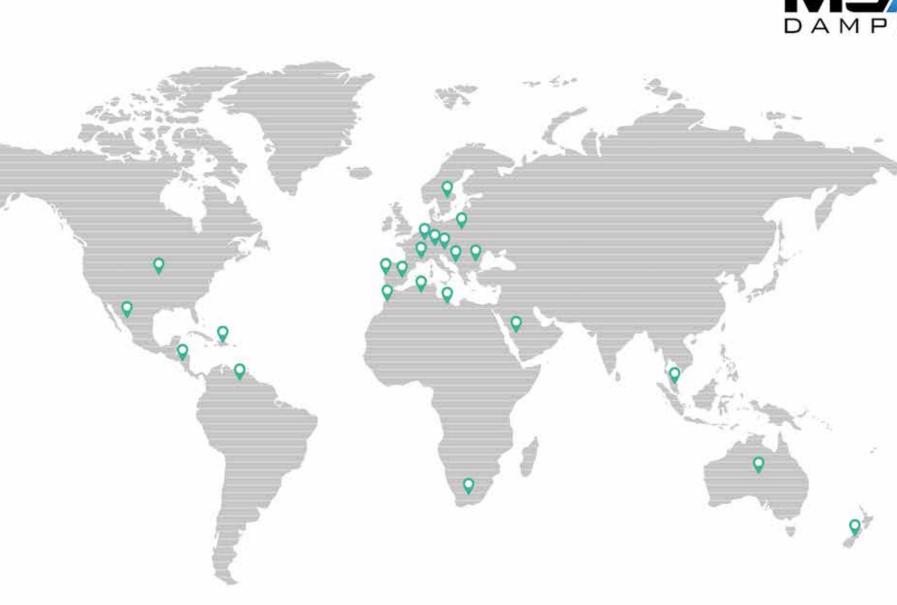

SHE BHOSE MSA DAMPER is present at international level supplying leading OEMs and aftermarket.

MSA DAMPER is specialist in designing and producing shock absorbers and anti-vibration metal

rubber components addressed to railway, commercial and special purpose vehicles.