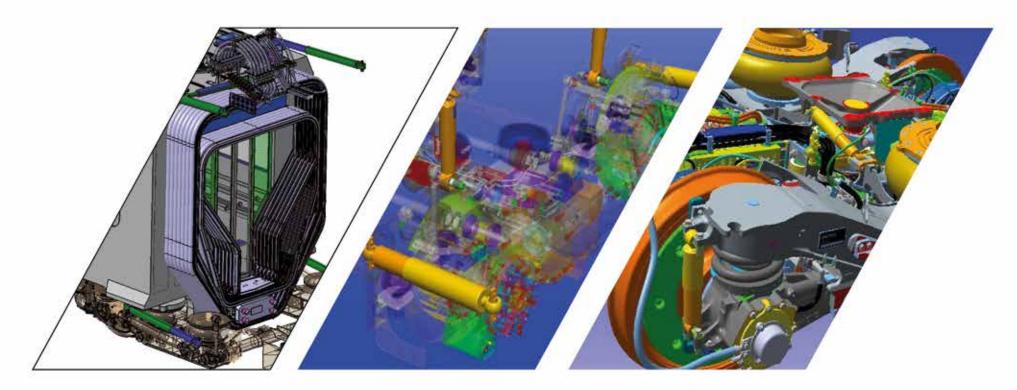

#### ISO 9001: 2015 ISOTS 22163: 2017-IRIS3. ISO 45001: 2018, ISO 14001: 2015 EN ISO 3834-2: 2021 EN 15085-2: 2020

The goal of MSA Technical department is to design and develop projects according to customer technical specifications. With the help of 2D and 3D CAD softwares we are able to satisfy the market requirements for dampers and rubber to metal components and co-design new products both with customers or suppliers.

In addition FEM simulation are part of the design process for not-standard customized components.

MSA DAMPER guarantees its partners the delivery of reliable products

with the best performances and optimized service intervals validated through its testing laboratory which can perform extreme life tests simulations.